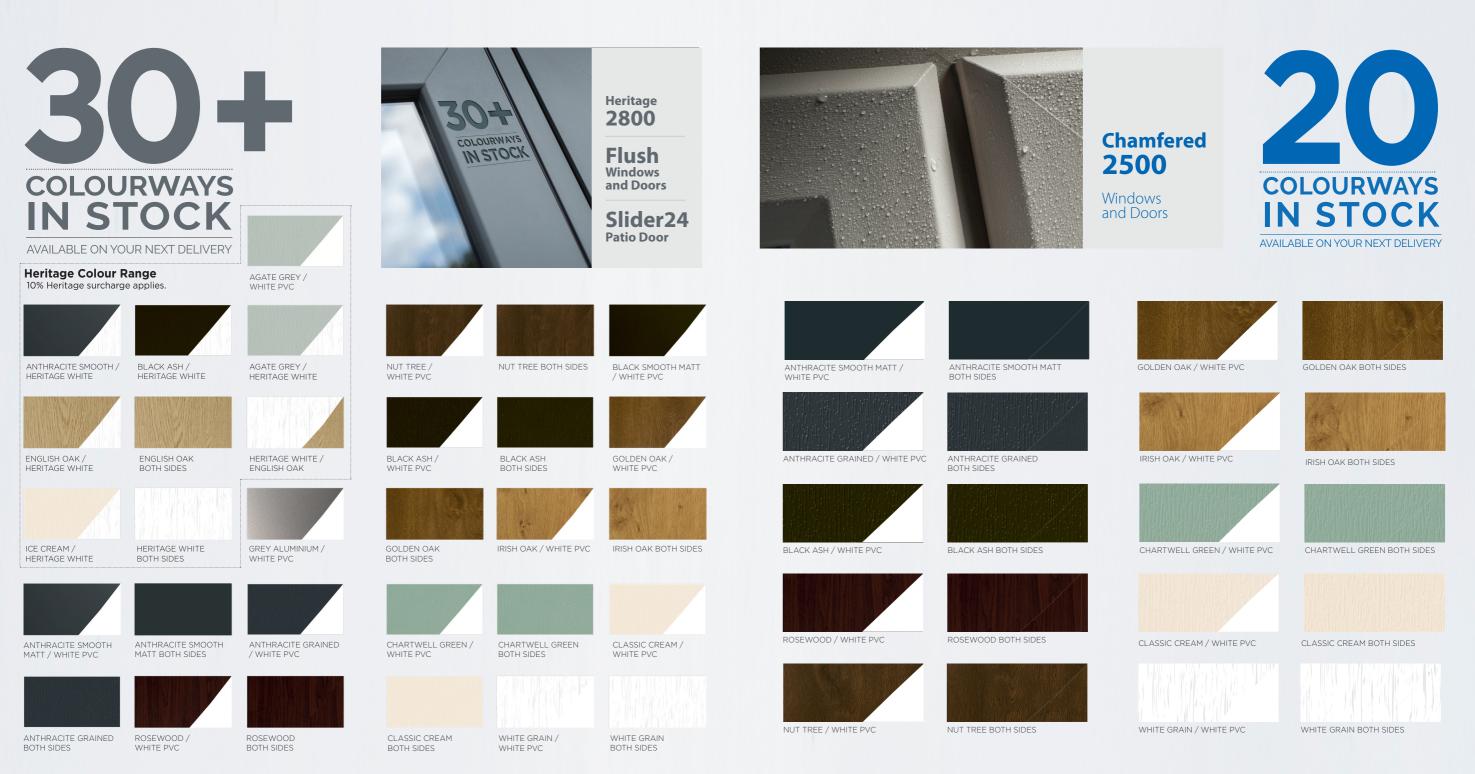

We keep 30 + colourways in stock for our 2800 Heritage, Flush Sash Windows and Doors and our Slider24 Patio Door, with all matching cills, trims, end caps and ancillaries. All available on your next delivery.

That's a lot of colours and a huge amount of stock. But we are the colour people, and we do it so well!